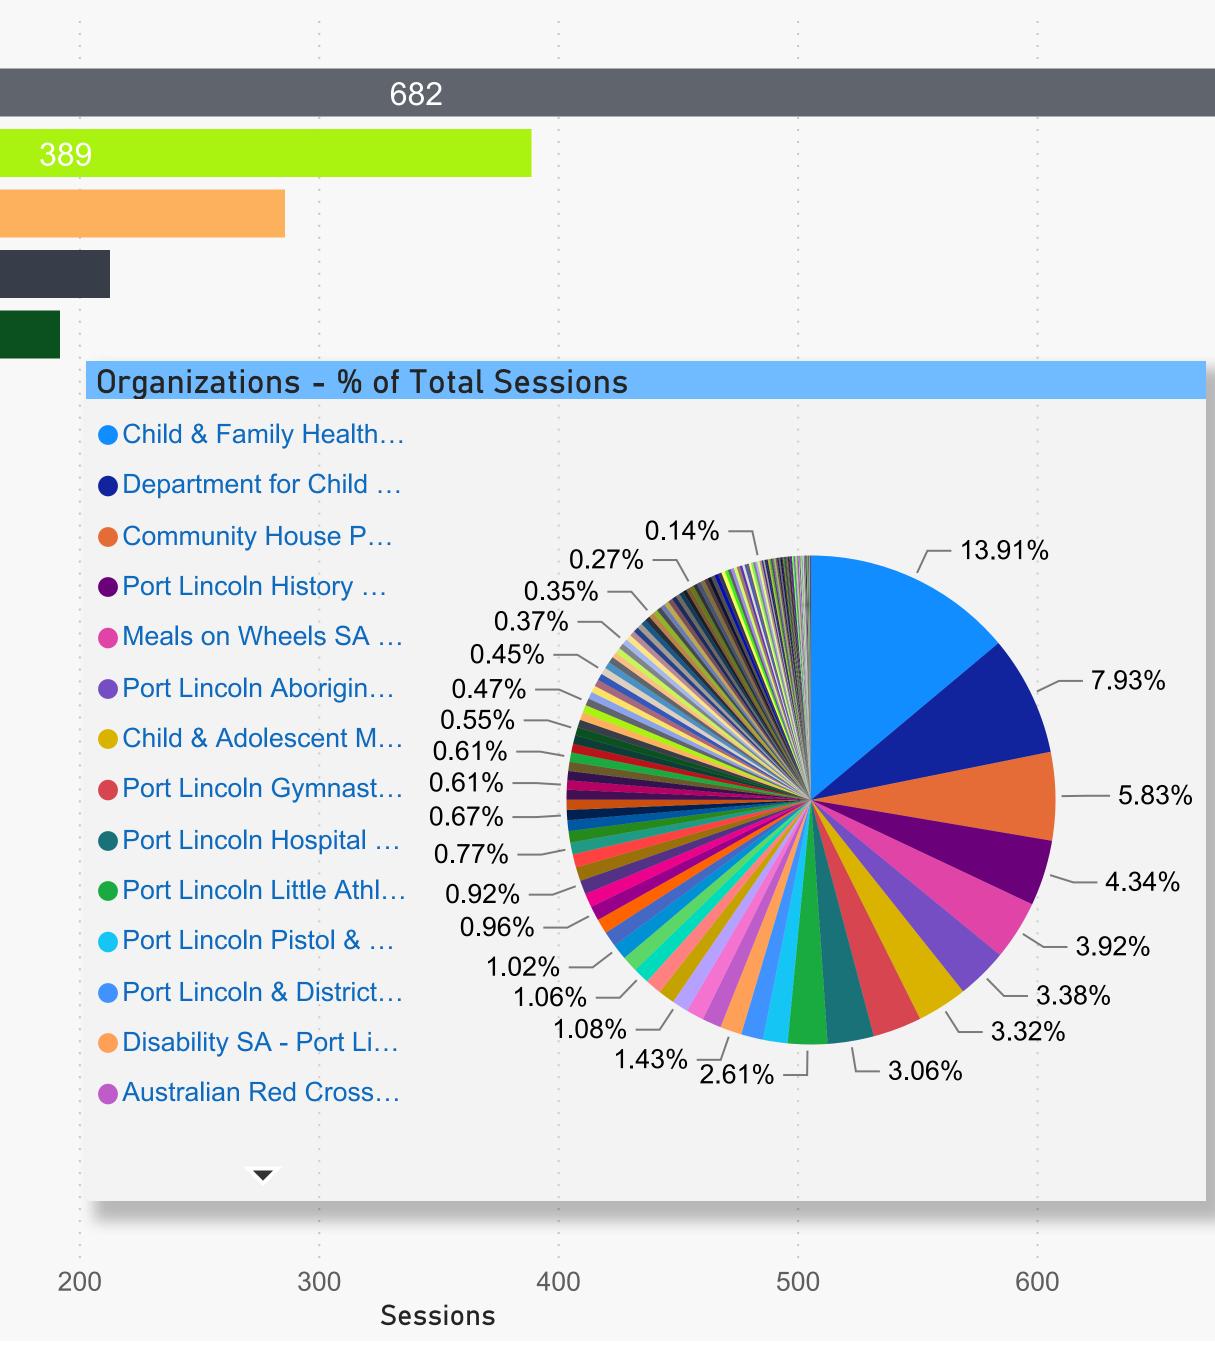

## Port Lincoln Council (Sessions by count - FY 2019-2020)

Child & Family Health Service - Port Lincoln Cen... Department for Child Protection - Port Lincoln Community House Port Lincoln Inc. Port Lincoln History Group Inc. Meals on Wheels SA - Port Lincoln Port Lincoln Aboriginal Health Service Inc. Child & Adolescent Mental Health Service - Port ... Port Lincoln Gymnastics Club Port Lincoln Hospital and Health Services Inc. Port Lincoln Little Athletics Club Inc. Port Lincoln Pistol & Shooting Club Port Lincoln & Districts Softball Association Disability SA - Port Lincoln Australian Red Cross - Port Lincoln Port Lincoln Pony Club Lincoln Triathlon Club Inc. Port Lincoln Senior Citizens Club West Coast Youth & Community Support Inc. Patient Assistance Transport Scheme - Port Linc...

Orga Abori Anglio Austra Austra Blue Bosto Bosto Cedur Cellar Charlt Child Child City o Coles Comr Comr Croat Depar Disab Disab

| Organization                                            | Sessions |
|---------------------------------------------------------|----------|
| Aboriginal Gambling Help Service - Port Lincoln         | 3        |
| Anglican Parish of Port Lincoln                         | 12       |
| Australian Navy Cadets - Port Lincoln                   | 43       |
| Australian Red Cross - Port Lincoln                     | 62       |
| Blue Water Raiders                                      | 3        |
| Boston Football Club                                    | 45       |
| Boston Netball Club                                     | 28       |
| Ceduna Visitor Information Centre                       | 17       |
| Cellar Folk Club                                        | 2        |
| Charlton Cricket Club                                   | 7        |
| Child & Adolescent Mental Health Service - Port Lincoln | 163      |
| Child & Family Health Service - Port Lincoln Centre     | 682      |
| City of Port Lincoln                                    | 3        |
| Coles Netball Club                                      | 15       |
| Community Bridging Services Inc Port Lincoln            | 27       |
| Community House Port Lincoln Inc.                       | 286      |
| Croatian Sporting Club of Port Lincoln Inc.             | 50       |
| Department for Child Protection - Port Lincoln          | 389      |
| Disability SA - Port Lincoln                            | 70       |
| Disability SA - Port Lincoln (CLOSED)                   | 2        |
| Dragons Abreast Port Lincoln                            | 12       |
| Eyre Eye Centre                                         | 2        |
| Eyre Peninsula 4 Wheel Drive Club                       | 2        |
| Eyre Peninsula Community Foundation Inc                 | 13       |
| Evre Peninsula Farmer and Fishermens Market             | 45       |
| Total                                                   | 4904     |