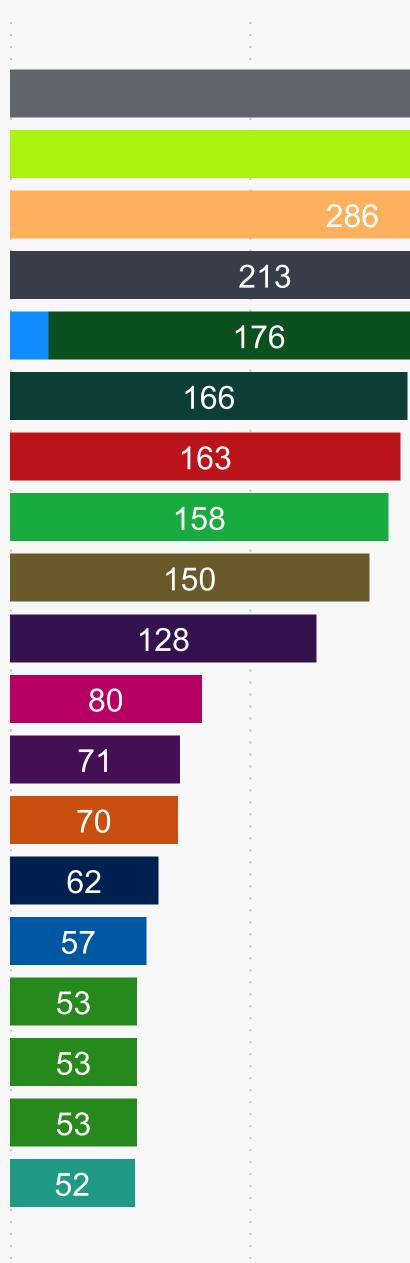

Orga Abori Anglio Austra Austra Blue Bosto Bosto Cedur Cellar Charlt Child Child City o Coles Comr Comr Croat Depar Disab Disab

| Organization                                            | Sessions |
|---------------------------------------------------------|----------|
| Aboriginal Gambling Help Service - Port Lincoln         | 3        |
| Anglican Parish of Port Lincoln                         | 12       |
| Australian Navy Cadets - Port Lincoln                   | 43       |
| Australian Red Cross - Port Lincoln                     | 62       |
| Blue Water Raiders                                      | 3        |
| Boston Football Club                                    | 45       |
| Boston Netball Club                                     | 28       |
| Ceduna Visitor Information Centre                       | 17       |
| Cellar Folk Club                                        | 2        |
| Charlton Cricket Club                                   | 7        |
| Child & Adolescent Mental Health Service - Port Lincoln | 163      |
| Child & Family Health Service - Port Lincoln Centre     | 682      |
| City of Port Lincoln                                    | 3        |
| Coles Netball Club                                      | 15       |
| Community Bridging Services Inc Port Lincoln            | 27       |
| Community House Port Lincoln Inc.                       | 286      |
| Croatian Sporting Club of Port Lincoln Inc.             | 50       |
| Department for Child Protection - Port Lincoln          | 389      |
| Disability SA - Port Lincoln                            | 70       |
| Disability SA - Port Lincoln (CLOSED)                   | 2        |
| Dragons Abreast Port Lincoln                            | 12       |
| Eyre Eye Centre                                         | 2        |
| Eyre Peninsula 4 Wheel Drive Club                       | 2        |
| Eyre Peninsula Community Foundation Inc                 | 13       |
| Evre Peninsula Farmer and Fishermens Market             | 45       |
| Total                                                   | 4904     |