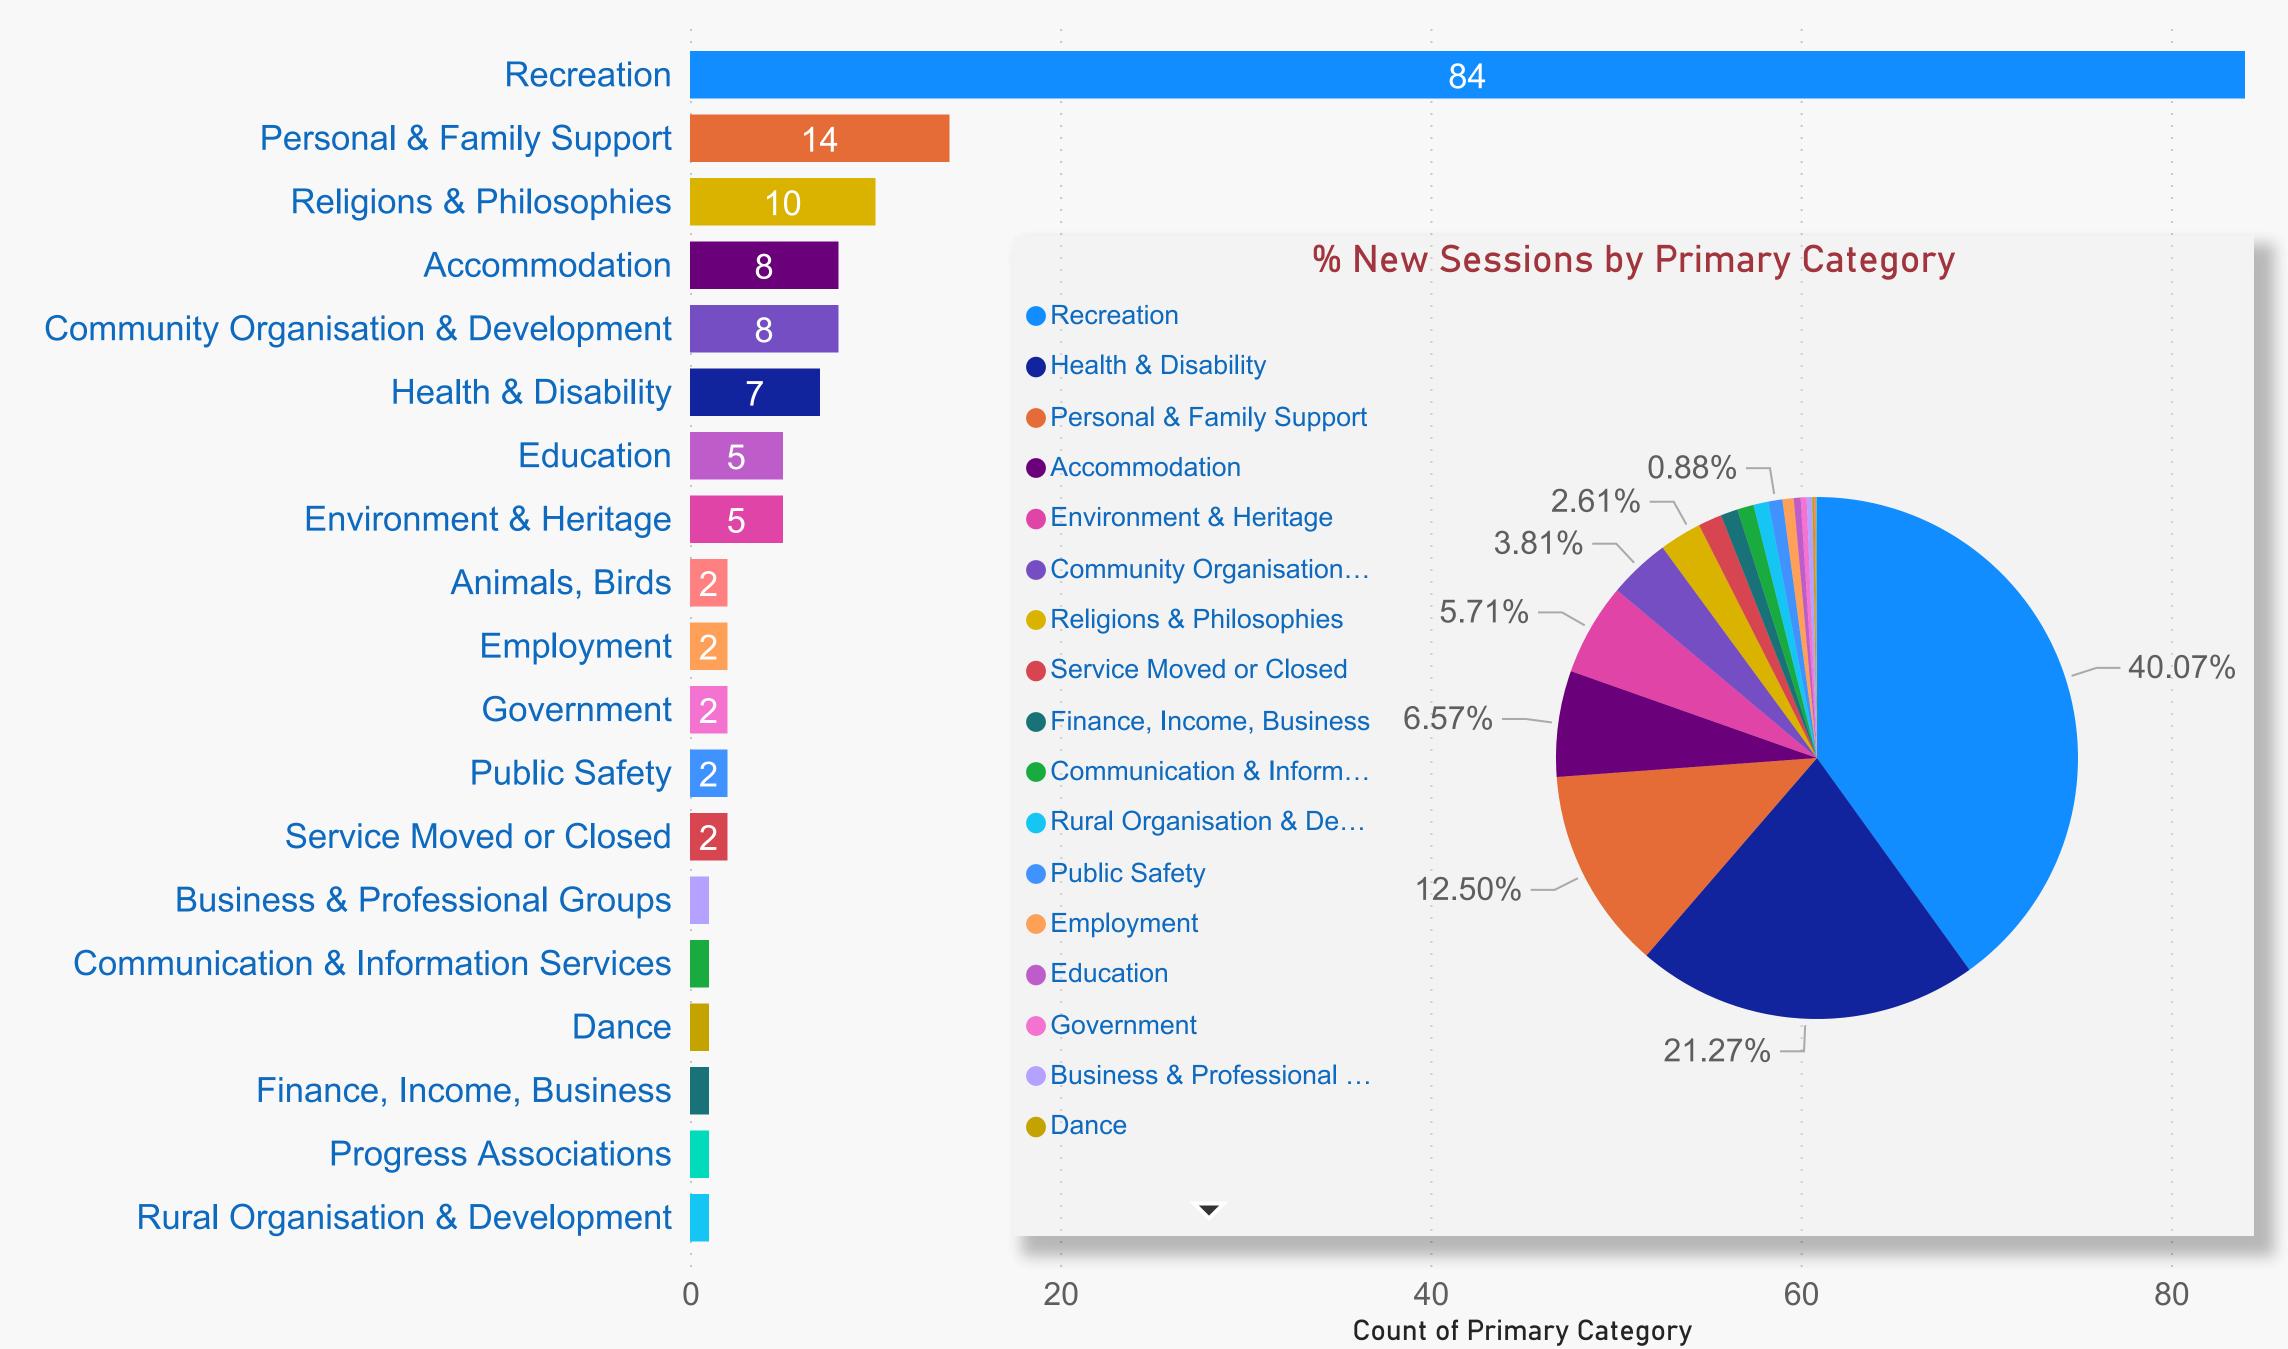

## Port Lincoln Council - Count by Primary Category (FY 2019-2020)

100

| FY 2019-2020                         |
|--------------------------------------|
| Primary Category, Organization       |
| Accommodation                        |
| Animals, Birds                       |
| Business & Professional Groups       |
| Communication & Information Services |
| Community Organisation & Development |
| Dance                                |
| Education                            |
| Employment                           |
| Environment & Heritage               |
| Finance, Income, Business            |
| Government                           |
| Health & Disability                  |
| Personal & Family Support            |
| Progress Associations                |
| Public Safety                        |
| Recreation                           |
| Religions & Philosophies             |
| Rural Organisation & Development     |
| Service Moved or Closed              |
|                                      |
|                                      |
|                                      |
|                                      |
|                                      |